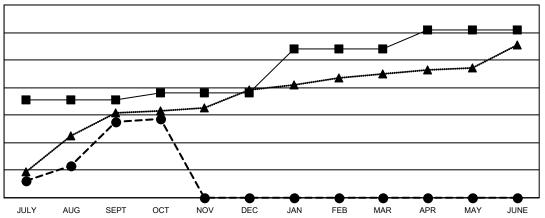

## GOALS AND ACTUAL NEW CLUBS CUMULATIVE

- CURRENT YEAR GOALS FOR NEW CLUBS

CURRENT YEAR ACTUAL NEW CLUBS

▲ - LAST YEAR ACTUAL NEW CLUBS