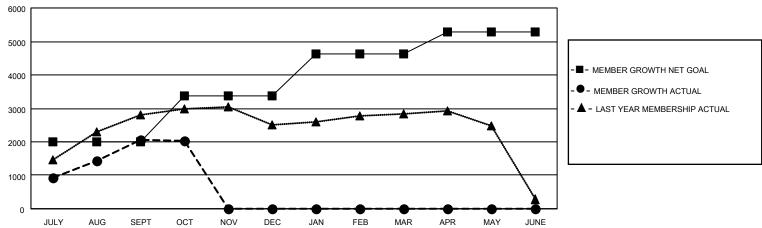

## GOALS AND ACTUAL MEMBERS CUMULATIVE

| DROPPED CLUBS: 8 |     | 481 CLUBS OF 1157 ADDED 1 OR MORE | GENDER DISTRIBUTION       |                 |   |
|------------------|-----|-----------------------------------|---------------------------|-----------------|---|
|                  |     | NEW MEMBERS                       | MALE                      | 27,997 (68.50%) |   |
|                  |     |                                   | FEMALE                    | 12,872 (31.50%) |   |
| DROPPED MEMBERS  |     |                                   |                           |                 |   |
| DECEASED         | 19  | CLICK HERE FOR CUMULATIVE         | TOTAL FAMILY UNIT MEMBERS |                 | 0 |
| CLUB CANCELLED   | 33  | MEMBERSHIP DATA                   |                           |                 |   |
| OTHER            | 905 | FAMILY MEMBERS PAYING HALF DUES   |                           | S PAYING HALF   | 0 |
| TOTAL            | 957 |                                   | 5020                      |                 |   |